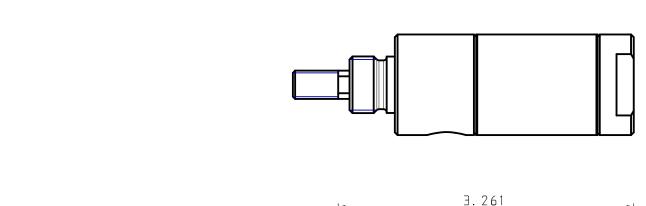

## Original Line® All Stainless Steel

Your configured part number: SS-090.011-DW Additional accesories: (NO ACCESSORIES)

# SS-090.011-DW (NO ACCESSORIES)

THIS DRAWING CONTAINS PROPRIETARY DESIGNS AND/OR INFORMATION OF BIMBA MFG. CO. OR ITS SUBSIDIARIES AND IS NOT TO BE TRANSMITTED, REPRODUCED, USED OR DISCLOSED WITHOUT WRITTEN PERMISSION OF BIMBA MFG. CO. OR ITS SUBSIDIARIES. DESIGN REFLECTS OUR BEST ENGINEERING OPINION BASED ON WRITTEN APPLICATION SPECIFICATIONS RECEIVED. SUITABILITY OF A DESIGN FOR AN APPLICATION REQUIRES ANALYSIS AND/OR TESTS IN YOUR SPECIFIC SYSTEM.