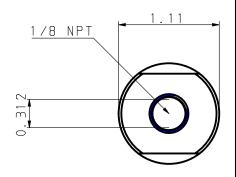

## Original Line® All Stainless Steel

Your configured part number: SS-090.011-DW Additional accesories: (NO ACCESSORIES)

# SS-090.011-DW (NO ACCESSORIES)

THIS DRAWING CONTAINS PROPRIETARY DESIGNS AND/OR INFORMATION OF BIMBA MFG. CO. OR ITS SUBSIDIARIES AND IS NOT TO BE TRANSMITTED, REPRODUCED, USED OR DISCLOSED WITHOUT WRITTEN PERMISSION OF BIMBA MFG. CO. OR ITS SUBSIDIARIES. DESIGN REFLECTS OUR BEST ENGINEERING OPINION BASED ON WRITTEN APPLICATION SPECIFICATIONS RECEIVED. SUITABILITY OF A DESIGN FOR AN APPLICATION REQUIRES ANALYSIS AND/OR TESTS IN YOUR SPECIFIC SYSTEM.