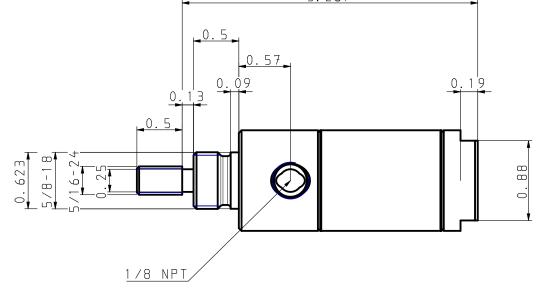

## Original Line® All Stainless Steel

Your configured part number: SS-090.011-DW Additional accesories: (NO ACCESSORIES)

# SS-090.011-DW (NO ACCESSORIES)

THIS DRAWING CONTAINS PROPRIETARY DESIGNS AND/OR INFORMATION OF BIMBA MFG. CO. OR ITS SUBSIDIARIES AND IS NOT TO BE TRANSMITTED, REPRODUCED, USED OR DISCLOSED WITHOUT WRITTEN PERMISSION OF BIMBA MFG. CO. OR ITS SUBSIDIARIES. DESIGN REFLECTS OUR BEST ENGINEERING OPINION BASED ON WRITTEN APPLICATION SPECIFICATIONS RECEIVED. SUITABILITY OF A DESIGN FOR AN APPLICATION REQUIRES ANALYSIS AND/OR TESTS IN YOUR SPECIFIC SYSTEM.