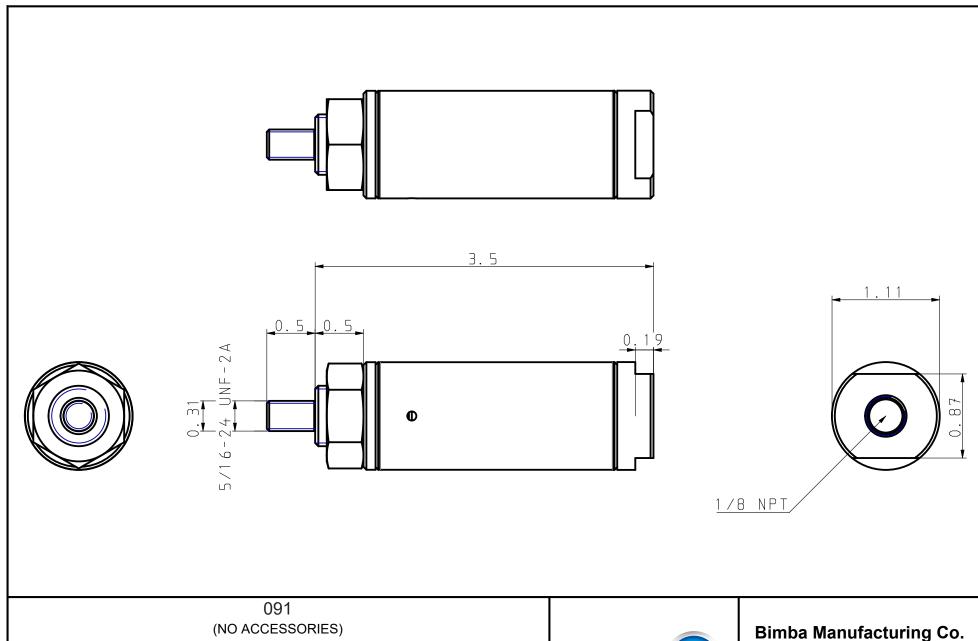

# Original Line® Cylinders

Your configured part number: 091

Additional accesories: (NO ACCESSORIES)