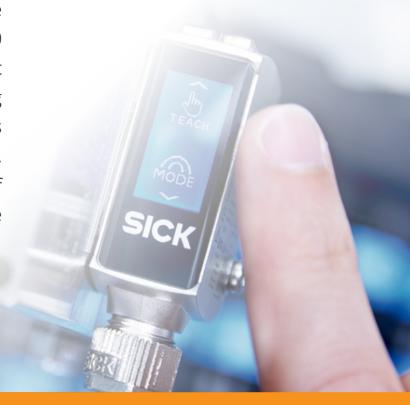

#### Simple: The First Touch Screen User Interface

The W10 boasts the title of the world's first touch screen user interface for sensor setup. Say goodbye to the hassle of manual configurations—this device offers a simple, intuitive, and confident setup experience.

## Secure: Interface with Lockout Ability

Security is paramount in industrial settings, and the W10 addresses this concern with its button-free interface and lockout ability. By eliminating physical buttons, the W10 minimizes the risk of unwanted in-field changes, ensuring that your settings remain consistent and secure. The lockout ability adds an extra layer of protection, giving users peace of mind regarding the integrity of sensor configurations.that poses a number of ergonomic hazards