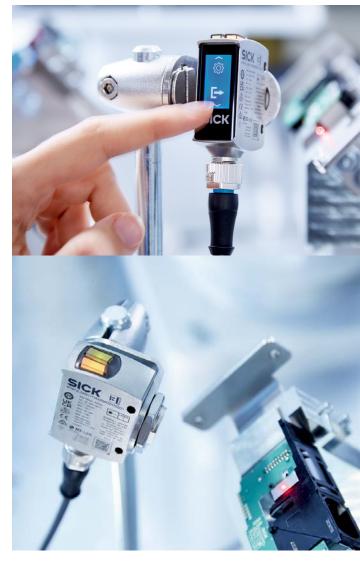

## Secure: Interface with Lockout Ability

Security is paramount in industrial settings, and the W10 addresses this concern with its button-free interface and lockout ability. By eliminating physical buttons, the W10 minimizes the risk of unwanted in-field changes, ensuring that your settings remain consistent and secure. The lockout ability adds an extra layer of protection, giving users peace of mind regarding the integrity of sensor configurations.that poses a number of ergonomic hazards