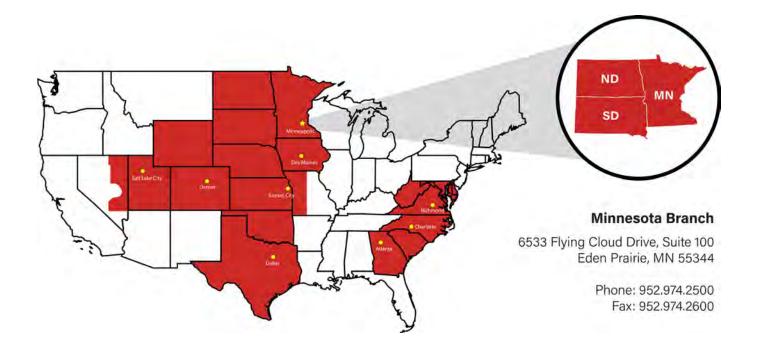

# Minneapolis Branch Serving: MN, ND, SD

Value-Add

The Value-Add Department can partially or completely assemble components from a bill of customer approved materials into sub-assemblies (kits). This allows customers to order one item, tested and ready to install with one purchase order.

Hartfiel Automation's Value-Add team provide much more than just assembly and light manufacturing support - they bring the experience to quickly and efficiently design, test, and deliver the best solution for your assets.